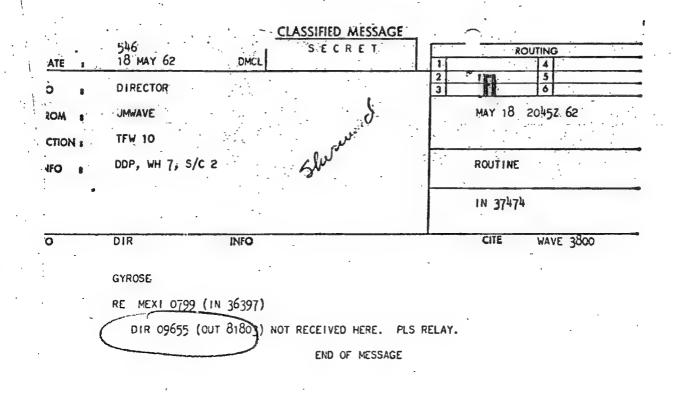

4-00000

| CLA                                     | SSIFIED MESSAGE       |                                                | 11L - 9 |                       |
|-----------------------------------------|-----------------------|------------------------------------------------|---------|-----------------------|
| turt.                                   | CLU322                | Z.                                             | ROUTING |                       |
| DATE : 29 DEC 62                        | <u><u>c</u>28:531</u> | 1 PE                                           | 4       |                       |
| TO : DIRECTOR                           |                       | 3                                              | 5       | radaaniyokoo Mooliiii |
| FROM : MEXICO CITY                      | miniber               | DEC 29                                         | 0709262 |                       |
|                                         |                       | A.se.                                          | 1 km    |                       |
| INFO : DOP, CI, CI/OPS, FI, WH 7, S/C 2 | They to add           | ROUTIN                                         | E       | ŝ                     |
| •                                       | show to ad            | n ny ny na | •       |                       |

DIR INFO WAVE CITE MEXI 2 345 IN42076

GYRDER LITAMIL- 9

BER: MOLE 1778 (N 10573) K

1. AT 27 DED 32 MEETING, LITAMIL-9 REPORTED NE RECRIVED LEATER FROM "COMMITA" FERNANDEZ IN WHICH SHE TOLD HIM OF CAPT. JODE R. RABEL'S ESCAPE FROM CUBA IN SMALL PLANE ABOUT 15 DED. L-9 VERY PLEASED, SAID "I TOLD YOU SO". L-9 SMID NOT FORSET MALIONES FAU AND <u>LITEM SANCHEZ</u>, SROTHER CELIA SAMONTE, "NO ALSO ANTI COMMUNIETS. L-9 SAID RABEL CLOSE FRIEND ""ZIOUES.

2. L-9 REPORTED AND CARLOS LECHUGA NOW EXPECTED ARRIVE MEXI 29 DEC 69.

END OF MESSAGE

Copy No.

NemoFendum for the Record Subject: LITM IL-9. 8 Nov 62

On the night of 7 Nov 62, LITAMIL-9 called and a mig was held at 2200 at the corner of Melchor Ochapo and Gutenberg. NO SECURITY PROBLEMS NOTED.